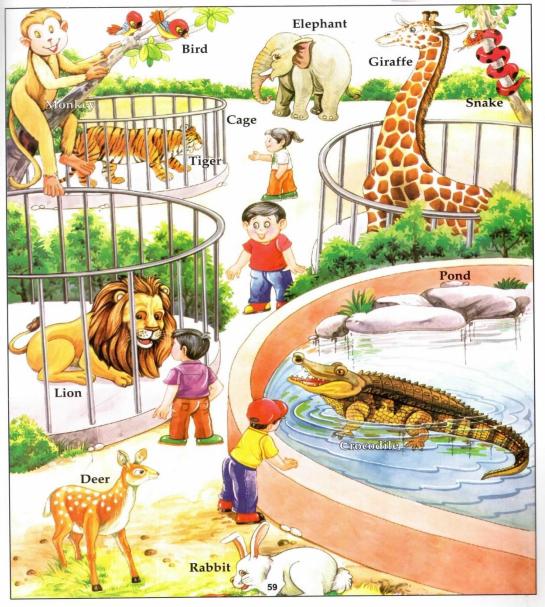

HI PRIMARY SCHOOL, JHAGADIA, BHARUCH.

# In the Classroom Fan Educational Chart **Black Board** INDIA Map Computer Class Teacher Chair Book Desk Shelf Compass Globe @ Chalk Scale Table Pencil Box

## **Dining Room**







#### Bathroom Shower Shampoo Mirror Toothpaste Window Toothbrush Lamp Hair Brush Towel Level Hair Oil Curtain Flush Tap Wash Basin Commode Bath Tub Saop Tub Bucket

52

## **Drawing Room** Fan Lamp Showcase Wall Clock Window T.V. **Painting** Wall Hanging Curtain Vase Sofa Centre Table Lamp Telephone Carpet MILLI \*\* Round Table 53

### At the Railway Station





### At the Circus



### **Birthday Party**



# My Family **Father** My House Mother Aunt Uncle Grandmother Sister Radhika Grandfather Cousin Rhea My dog Monto Myself Rahul Cousin Arnav 58

### At the Zoo





## On the Street