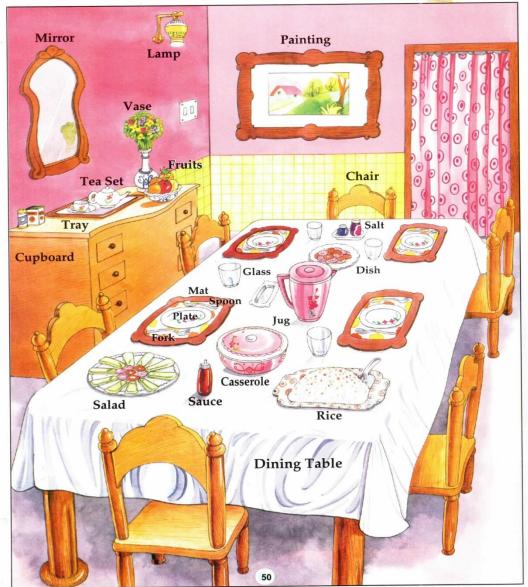

# PICTURE DESCRIPTION FOR STD 6 TO 8

# BY BHAVNA PATEL

KHARCHI PRIMARY SCHOOL, JHAGADIA, BHARUCH.

# In the Classroom Fan Educational Chart **Black Board** INDIA Map Computer Class Teacher Chair Book Desk Shelf Compass Globe @ Chalk Scale Table Pencil Box

## **Dining Room**







#### Bathroom Shower Shampoo Mirror Toothpaste Window Toothbrush Lamp Hair Brush Towel Level Hair Oil Curtain Flush Tap Wash Basin Commode Bath Tub Saop Tub Bucket

52

## **Drawing Room** Fan Lamp Showcase Wall Clock Window T.V. **Painting** Wall Hanging Curtain Vase Sofa Centre Table Lamp Telephone Carpet MILLI \*\* Round Table 53

### At the Railway Station





### At the Circus



### **Birthday Party**



# My Family **Father** My House Mother Aunt Uncle Grandmother Sister Radhika Grandfather Cousin Rhea My dog Monto Myself Rahul Cousin Arnav 58

### At the Zoo





## On the Street