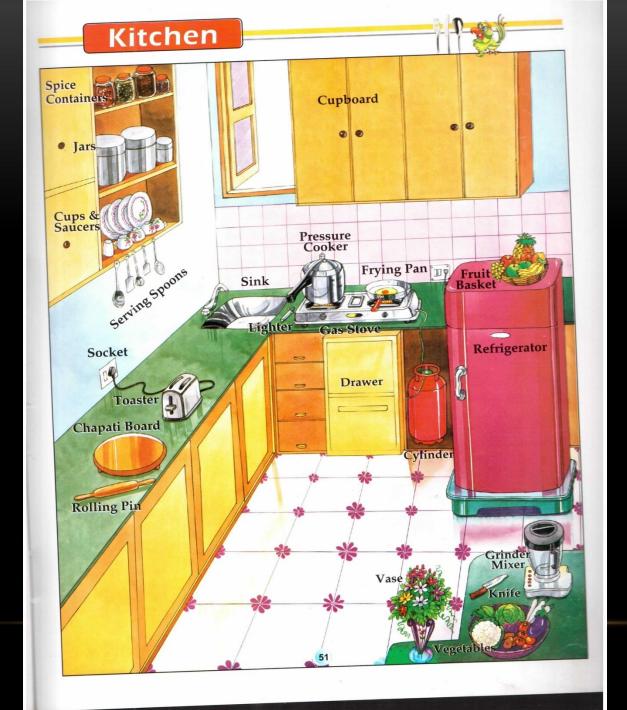

# PICTURE DESCRIPTION FOR STD 6 TO 8

# BY BHAVNA PATEL

KHARCHI PRIMARY SCHOOL, JHAGADIA, BHARUCH.

# In the Classroom Fan Educational Chart **Black Board** INDIA Map Computer Class Teacher Chair Book Desk Shelf Compass Globe @ Chalk Scale Table Pencil Box

## **Dining Room**







#### Bathroom Shower Shampoo Mirror Toothpaste Window Toothbrush Lamp Hair Brush Towel Level Hair Oil Curtain Flush Tap Wash Basin Commode Bath Tub Saop Tub Bucket

52

## **Drawing Room** Fan Lamp Showcase Wall Clock Window T.V. **Painting** Wall Hanging Curtain Vase Sofa Centre Table Lamp Telephone Carpet MILLI \*\* Round Table 53

### At the Railway Station





### At the Circus



### **Birthday Party**



# My Family **Father** My House Mother Aunt Uncle Grandmother Sister Radhika Grandfather Cousin Rhea My dog Monto Myself Rahul Cousin Arnav 58

### At the Zoo





## On the Street