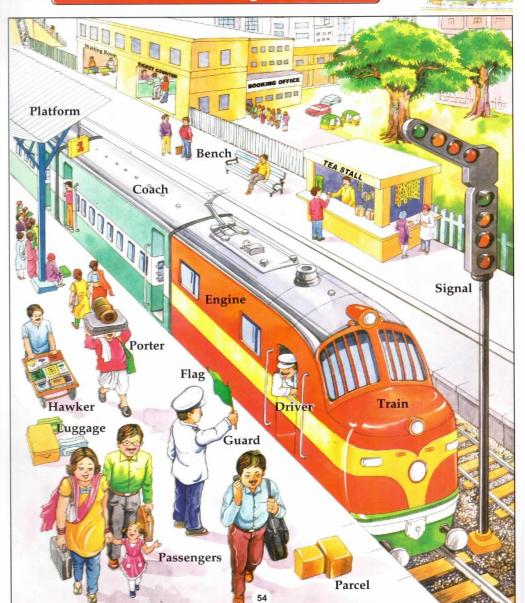

# PICTURE DESCRIPTION FOR STD 6 TO 8

# BY BHAVNA PATEL

KHARCHI PRIMARY SCHOOL, JHAGADIA, BHARUCH.

# In the Classroom Fan Educational Chart **Black Board** INDIA Map Computer Class Teacher Chair Book Desk Shelf Compass Globe @ Chalk Scale Table Pencil Box

## **Dining Room**







#### Bathroom Shower Shampoo Mirror Toothpaste Window Toothbrush Lamp Hair Brush Towel Level Hair Oil Curtain Flush Tap Wash Basin Commode Bath Tub Saop Tub Bucket

52

## **Drawing Room** Fan Lamp Showcase Wall Clock Window T.V. **Painting** Wall Hanging Curtain Vase Sofa Centre Table Lamp Telephone Carpet MILLI \*\* Round Table 53

### At the Railway Station





### At the Circus



### **Birthday Party**



# My Family **Father** My House Mother Aunt Uncle Grandmother Sister Radhika Grandfather Cousin Rhea My dog Monto Myself Rahul Cousin Arnav 58

### At the Zoo





## On the Street