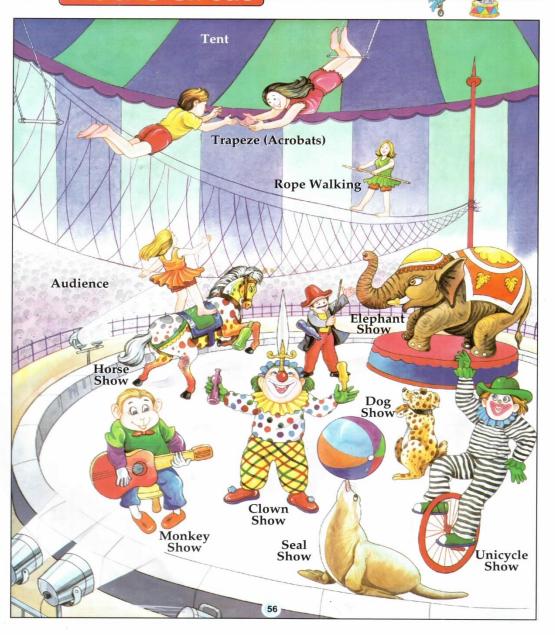

# PICTURE DESCRIPTION FOR STD 6 TO 8

# BY BHAVNA PATEL

KHARCHI PRIMARY SCHOOL, JHAGADIA, BHARUCH.

# In the Classroom Fan Educational Chart **Black Board** INDIA Map Computer Class Teacher Chair Book Desk Shelf Compass Globe @ Chalk Scale Table Pencil Box

## **Dining Room**







#### Bathroom Shower Shampoo Mirror Toothpaste Window Toothbrush Lamp Hair Brush Towel Level Hair Oil Curtain Flush Tap Wash Basin Commode Bath Tub Saop Tub Bucket

52

## **Drawing Room** Fan Lamp Showcase Wall Clock Window T.V. **Painting** Wall Hanging Curtain Vase Sofa Centre Table Lamp Telephone Carpet MILLI \*\* Round Table 53

### At the Railway Station





### At the Circus



### **Birthday Party**



# My Family **Father** My House Mother Aunt Uncle Grandmother Sister Radhika Grandfather Cousin Rhea My dog Monto Myself Rahul Cousin Arnav 58

### At the Zoo





## On the Street