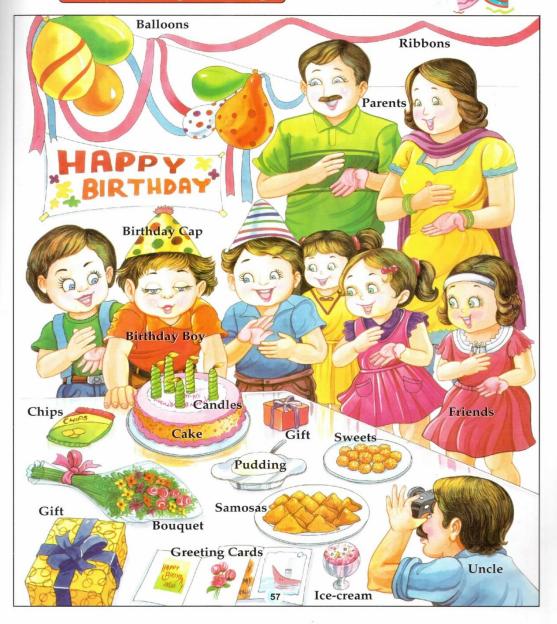

# PICTURE DESCRIPTION FOR STD 6 TO 8

# BY BHAVNA PATEL

KHARCHI PRIMARY SCHOOL, JHAGADIA, BHARUCH.

# In the Classroom Fan Educational Chart **Black Board** INDIA Map Computer Class Teacher Chair Book Desk Shelf Compass Globe @ Chalk Scale Table Pencil Box

## **Dining Room**







#### Bathroom Shower Shampoo Mirror Toothpaste Window Toothbrush Lamp Hair Brush Towel Level Hair Oil Curtain Flush Tap Wash Basin Commode Bath Tub Saop Tub Bucket

52

## **Drawing Room** Fan Lamp Showcase Wall Clock Window T.V. **Painting** Wall Hanging Curtain Vase Sofa Centre Table Lamp Telephone Carpet MILLI \*\* Round Table 53

### At the Railway Station





### At the Circus



### **Birthday Party**



# My Family **Father** My House Mother Aunt Uncle Grandmother Sister Radhika Grandfather Cousin Rhea My dog Monto Myself Rahul Cousin Arnav 58

### At the Zoo





## On the Street