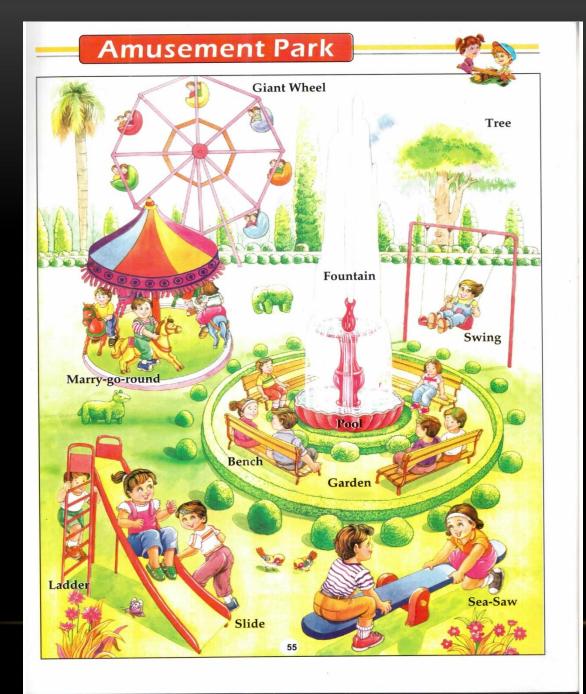

# PICTURE DESCRIPTION FOR STD 6 TO 8

# BY BHAVNA PATEL

KHARCHI PRIMARY SCHOOL, JHAGADIA, BHARUCH.

# In the Classroom Fan Educational Chart **Black Board** INDIA Map Computer Class Teacher Chair Book Desk Shelf Compass Globe @ Chalk Scale Table Pencil Box

## **Dining Room**







#### Bathroom Shower Shampoo Mirror Toothpaste Window Toothbrush Lamp Hair Brush Towel Level Hair Oil Curtain Flush Tap Wash Basin Commode Bath Tub Saop Tub Bucket

52

## **Drawing Room** Fan Lamp Showcase Wall Clock Window T.V. **Painting** Wall Hanging Curtain Vase Sofa Centre Table Lamp Telephone Carpet MILLI \*\* Round Table 53

### At the Railway Station





### At the Circus



### **Birthday Party**



# My Family **Father** My House Mother Aunt Uncle Grandmother Sister Radhika Grandfather Cousin Rhea My dog Monto Myself Rahul Cousin Arnav 58

### At the Zoo





## On the Street