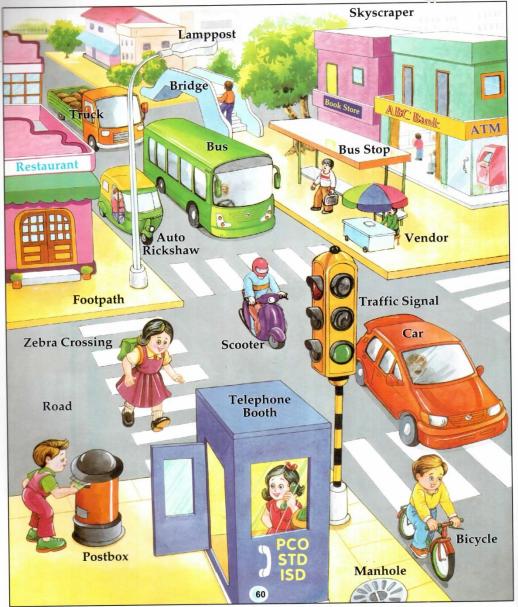

GADIA, BHARUCH.

# In the Classroom Fan Educational Chart **Black Board** INDIA Map Computer Class Teacher Chair Book Desk Shelf Compass Globe @ Chalk Scale Table Pencil Box

## **Dining Room**







#### Bathroom Shower Shampoo Mirror Toothpaste Window Toothbrush Lamp Hair Brush Towel Level Hair Oil Curtain Flush Tap Wash Basin Commode Bath Tub Saop Tub Bucket

52

## **Drawing Room** Fan Lamp Showcase Wall Clock Window T.V. **Painting** Wall Hanging Curtain Vase Sofa Centre Table Lamp Telephone Carpet MILLI \*\* Round Table 53

### At the Railway Station





### At the Circus



### **Birthday Party**



# My Family **Father** My House Mother Aunt Uncle Grandmother Sister Radhika Grandfather Cousin Rhea My dog Monto Myself Rahul Cousin Arnav 58

### At the Zoo





## On the Street